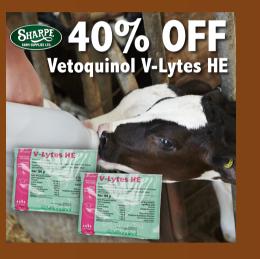

# 40% OFF SALE

#### Vetoquinol V-Lytes HE Soluble

A water soluble nutrient, electrolyte powder for oral use in calves with diarrhea, as an aid in the treatment/prevention of dehydration, acidosis and electrolyte imbalance. While supplies last, message us for stock details for your nearest store. 3.7kg. Product Exp 12/2021